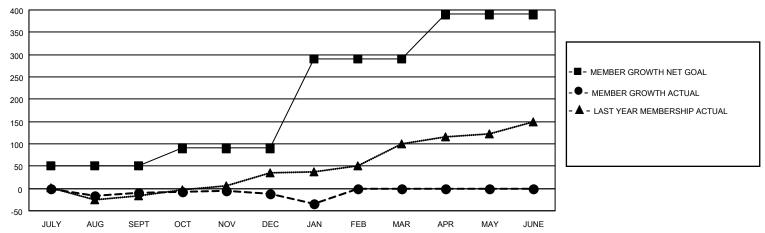

## GOALS AND ACTUAL MEMBERS CUMULATIVE

| DROPPED CLUBS: 0 |     | 16 CLUBS OF 39 ADDED 1 OR<br>MORE NEW MEMBERS | GENDER DISTRIBUTION                |              |  |
|------------------|-----|-----------------------------------------------|------------------------------------|--------------|--|
|                  |     | MORE NEW MEMBERS                              | MALE                               | 793 (62.10%) |  |
|                  |     |                                               | FEMALE                             | 484 (37.90%) |  |
| DROPPED MEMBERS  |     |                                               | NON BINARY                         | 0 (0.00%)    |  |
|                  |     |                                               | PREFER NOT TO ANSWER               | 0 (0.00%)    |  |
| DECEASED         | 12  |                                               |                                    |              |  |
| CLUB CANCELLED   | 0   | CLICK HERE FOR CUMULATIVE                     | TOTAL FAMILY UNIT MEMBERS 143      |              |  |
| OTHER            | 114 | MEMBERSHIP DATA                               |                                    |              |  |
| TOTAL            | 126 |                                               | FAMILY MEMBERS PAYING HALF DUES 72 |              |  |
|                  |     |                                               |                                    |              |  |

## MONTHLY MEMBERSHIP PROGRESS REPORT

LOCATION TEXAS District 2 T1 Results as of: 1/31/2023

| Clubs RESULTS FOR 2022-2023 |   |   |   | Members RESULTS FOR 2022-2023 |     |    |    |
|-----------------------------|---|---|---|-------------------------------|-----|----|----|
|                             |   |   |   |                               |     |    |    |
| JULY/AUG/SEPT               | 1 | 0 | 0 | JULY/AUG/SEPT                 | 50  | 48 | 51 |
| OCT/NOV/DEC                 | 3 | 0 | 0 | OCT/NOV/DEC                   | 40  | 38 | 39 |
| JAN/FEB/MAR                 | 4 | 0 | 0 | JAN/FEB/MAR                   | 200 | 14 | 36 |
| APR/MAY/JUNE                | 2 | 0 | 0 | APR/MAY/JUNE                  | 100 | 0  | 0  |