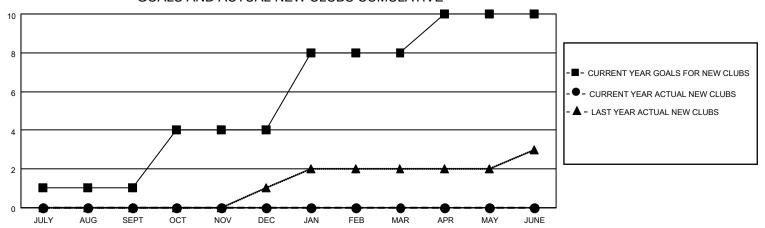

## GOALS AND ACTUAL NEW CLUBS CUMULATIVE

## MONTHLY MEMBERSHIP PROGRESS REPORT

LOCATION TEXAS District 2 T1 Results as of: 1/31/2023

| Clubs RESULTS FOR 2022-2023 |   |   |   | Members RESULTS FOR 2022-2023 |     |    |    |
|-----------------------------|---|---|---|-------------------------------|-----|----|----|
|                             |   |   |   |                               |     |    |    |
| JULY/AUG/SEPT               | 1 | 0 | 0 | JULY/AUG/SEPT                 | 50  | 48 | 51 |
| OCT/NOV/DEC                 | 3 | 0 | 0 | OCT/NOV/DEC                   | 40  | 38 | 39 |
| JAN/FEB/MAR                 | 4 | 0 | 0 | JAN/FEB/MAR                   | 200 | 14 | 36 |
| APR/MAY/JUNE                | 2 | 0 | 0 | APR/MAY/JUNE                  | 100 | 0  | 0  |